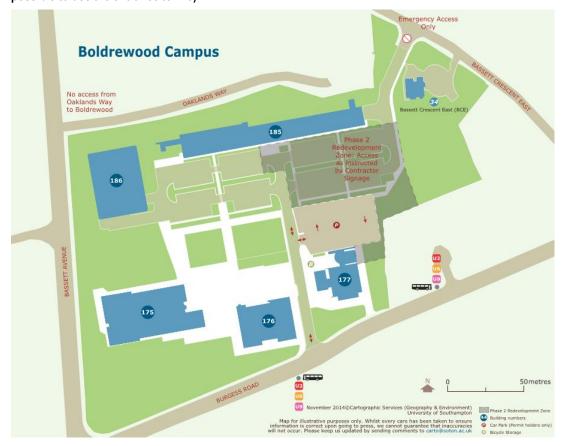

# 46<sup>TH</sup> COOLING PRIZE COMPETITION FINAL

**Tuesday 3<sup>rd</sup> March 2015** 

at 5.30pm (Refreshments) for 6.00pm

hosted by
SOUTHAMPTON UNIVERSITY
And
ICE South Branch Geotechnical Group

University of Southampton Building 175, Room 1025 Boldrewood Campus, Burgess Road (see overleaf for directions)

#### **Directions:**

Boldrewood Campus, Burgess Road, Southampton, S016 7QF

Lecture theatre is Building 175 Room 1025, but note that access is via the main entrance to Building 176 (it will not be possible to use the entrance to 175).

Instructions to reach the site are available online <a href="http://www.southampton.ac.uk/visitus/campuses/bolderwood.html">http://www.southampton.ac.uk/visitus/campuses/bolderwood.html</a>
Pay and Display Parking is available on The Highfield Campus which is only a few minutes' walk from Boldrewood.